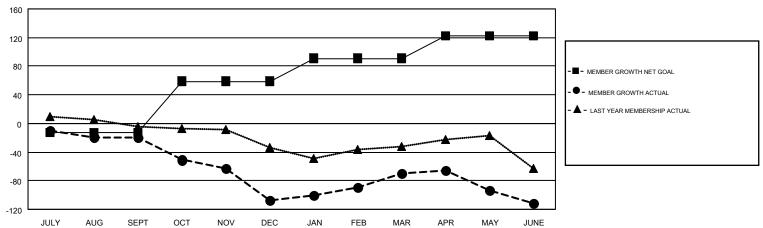

## GOALS AND ACTUAL MEMBERS CUMULATIVE

| DROPPED CLUBS: 4  DROPPED MEMBERS |     | 74 CLUBS OF 134 ADDED 1 OR MORE<br>NEW MEMBERS | GENDER DISTRIE  MALE  FEMALE | 3UTION<br>2,026 (63.93%)<br>1,143 (36.07%) |   |
|-----------------------------------|-----|------------------------------------------------|------------------------------|--------------------------------------------|---|
| DECEASED                          | 45  | CLICK HERE FOR CUMULATIVE                      | TOTAL FAMILY UNIT MEMBERS    |                                            | 0 |
| CLUB CANCELLED 30 OTHER 369       |     | MEMBERSHIP DATA                                | FAMILY MEMBERS PAYING HALF   |                                            | 0 |
| TOTAL                             | 444 |                                                | 0023                         |                                            |   |

## GMT MONTHLY MEMBERSHIP PROGRESS REPORT

Results as of: 6/30/2018

**LOCATION: COLORADO** 

Multiple District 6

WILLIAM PHILLIPI GMT CA 1

| Clubs         |               |           |               | Members               |                           |                         |                                              |  |
|---------------|---------------|-----------|---------------|-----------------------|---------------------------|-------------------------|----------------------------------------------|--|
|               | RESULTS FOR   | 2017-2018 |               | RESULTS FOR 2017-2018 |                           |                         |                                              |  |
| QUARTER       | NEW CLUB GOAL | NEW CLUBS | DROPPED CLUBS | QUARTER               | MEMBER GROWTH NET<br>GOAL | MEMBER GROWTH<br>ACTUAL | DROPPED MEMBERS ACTUAL (including transfers) |  |
| JULY/AUG/SEPT | 0             | 0         | 2             | JULY/AUG/SEPT         | -13                       | 70                      | 79                                           |  |
| OCT/NOV/DEC   | 3             | 0         | 1             | OCT/NOV/DEC           | 72                        | 39                      | 124                                          |  |
| JAN/FEB/MAR   | 2             | 0         | 0             | JAN/FEB/MAR           | 32                        | 168                     | 108                                          |  |
| APR/MAY/JUNE  | 2             | 0         | 1             | APR/MAY/JUNE          | 31                        | 102                     | 134                                          |  |