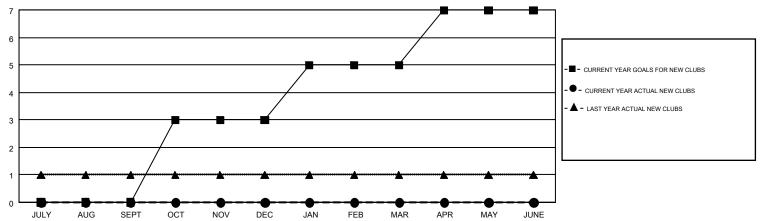

## GOALS AND ACTUAL NEW CLUBS CUMULATIVE

## GMT MONTHLY MEMBERSHIP PROGRESS REPORT

Results as of: 6/30/2018

**LOCATION: COLORADO** 

Multiple District 6

WILLIAM PHILLIPI GMT CA 1

| Clubs         |               |           |               | Members               |                           |                         |                                              |  |
|---------------|---------------|-----------|---------------|-----------------------|---------------------------|-------------------------|----------------------------------------------|--|
|               | RESULTS FOR   | 2017-2018 |               | RESULTS FOR 2017-2018 |                           |                         |                                              |  |
| QUARTER       | NEW CLUB GOAL | NEW CLUBS | DROPPED CLUBS | QUARTER               | MEMBER GROWTH NET<br>GOAL | MEMBER GROWTH<br>ACTUAL | DROPPED MEMBERS ACTUAL (including transfers) |  |
| JULY/AUG/SEPT | 0             | 0         | 2             | JULY/AUG/SEPT         | -13                       | 70                      | 79                                           |  |
| OCT/NOV/DEC   | 3             | 0         | 1             | OCT/NOV/DEC           | 72                        | 39                      | 124                                          |  |
| JAN/FEB/MAR   | 2             | 0         | 0             | JAN/FEB/MAR           | 32                        | 168                     | 108                                          |  |
| APR/MAY/JUNE  | 2             | 0         | 1             | APR/MAY/JUNE          | 31                        | 102                     | 134                                          |  |